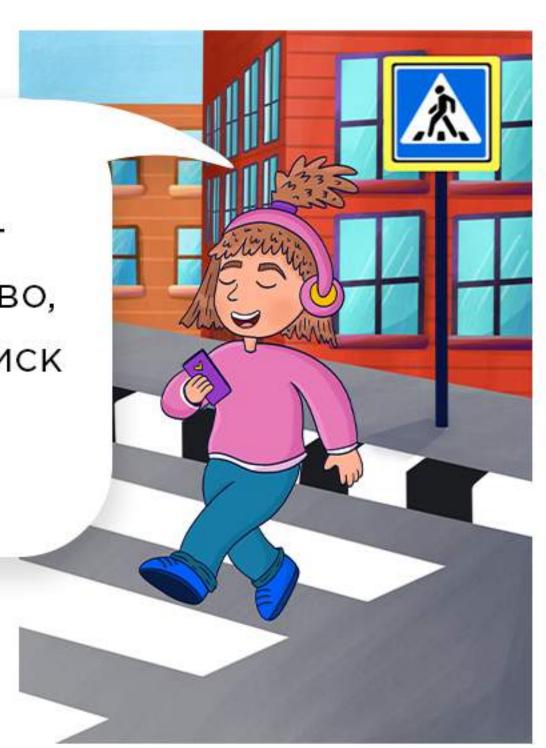

«Ловушка отвлечения внимания»

Что может отвлекать внимание участника дорожного движения?

Разговоры, переписки по телефону, просмотр соцсетей

> Активный диалог с приятелем во время осуществления движения

Прослушивание музыки в наушниках

Другие участники дорожного движения, животные, красочный баннер или какая-то реклама и многое другое

«Ловушка отвлечения внимания»

Чем это опасно?

можно не заметить приближающееся транспортное средство, таким образом повышается риск возникновения ДТП

#### Отвлекитесь от телефона:

отвечать на сообщения, вести разговор по телефону и уж тем более листать ленту социальных сетей во время передвижения опасно;

#### Выключите музыку в наушниках:

это может помешать услышать приближающиеся транспортные средства с включёнными проблесковыми маячками или другие автомобили;

#### Будьте внимательны при общении с приятелями:

во время передвижения через проезжую часть не отвлекайтесь на игры или активный диалог.