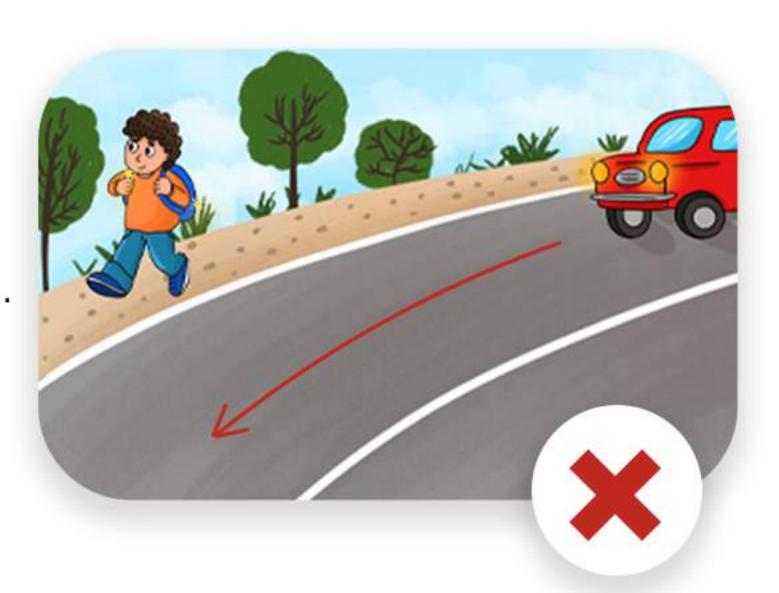

«При движении вдоль проезжей части»

Пешеход должен передвигаться по тротуару.

Если нет тротуара, но есть обочина, то идти пешеход должен по ней навстречу движению транспортных средств.

Опасность может возникнуть, когда пешеход передвигается вдоль проезжей части не по правилам

#### В чём опасность?

При движении пешехода по направлению движения транспортных средств приближаться автомобили будут со спины. В таком случае пешеход будет не способен контролировать происходящее.

# Это нарушение правил дорожного движения!

«При движении вдоль проезжей части»