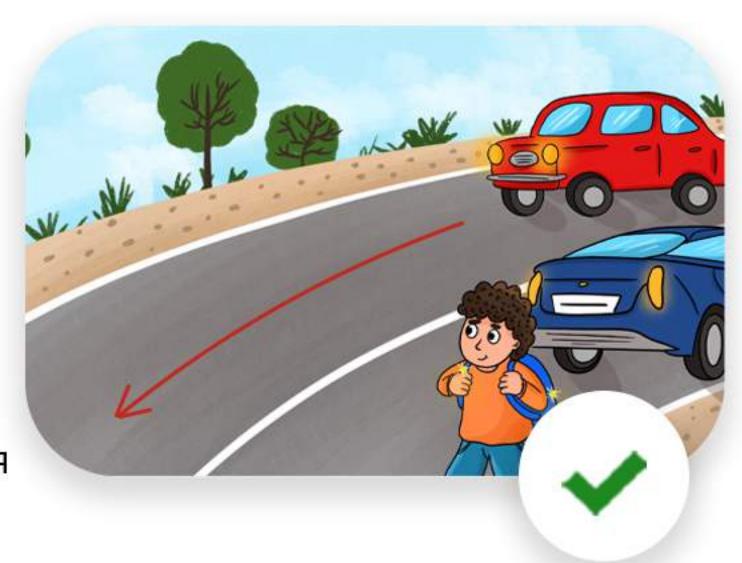

#### Как передвигаться правильно?

При движении по краю проезжей части пешеходы должны идти навстречу движению транспортных средств. Лица, передвигающиеся в инвалидных колясках, ведущие мотоцикл, мопед, велосипед, должны следовать по ходу движения транспортных средств.

#### Так можно увидеть приближающиеся автомобили!

«При движении вдоль проезжей части»

И помните, что необходимо быть внимательными при движении около проезжей части