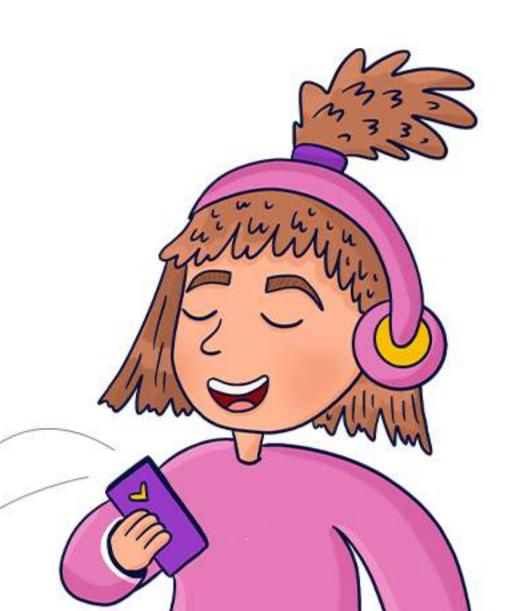

«Ловушка отвлечения внимания»

Что может отвлекать внимание участника дорожного движения?

Разговоры, переписки по телефону, просмотр соцсетей

> Активный диалог с приятелем во время осуществления движения

Прослушивание музыки в наушниках

Другие участники дорожного движения, животные, красочный баннер или какая-то реклама и многое другое

«Ловушка отвлечения внимания»

Чем это опасно?

можно не заметить приближающееся транспортное средство, таким образом повышается риск возникновения ДТП

«Ловушка отвлечения внимания»

Как избежать ловушки?

быть крайне внимательным на дороге!

Заранее убрать все отвлекающие предметы, например, выключить музыку

«Ловушка отвлечения внимания»

Как избежать ловушки?

#### Отвлекитесь от телефона:

отвечать на сообщения, вести разговор по телефону и уж тем более листать ленту социальных сетей во время передвижения опасно;

#### Выключите музыку в наушниках:

это может помешать услышать приближающиеся транспортные средства с включёнными проблесковыми маячками или другие автомобили;

#### Будьте внимательны при общении с приятелями:

во время передвижения через проезжую часть не отвлекайтесь на игры или активный диалог.