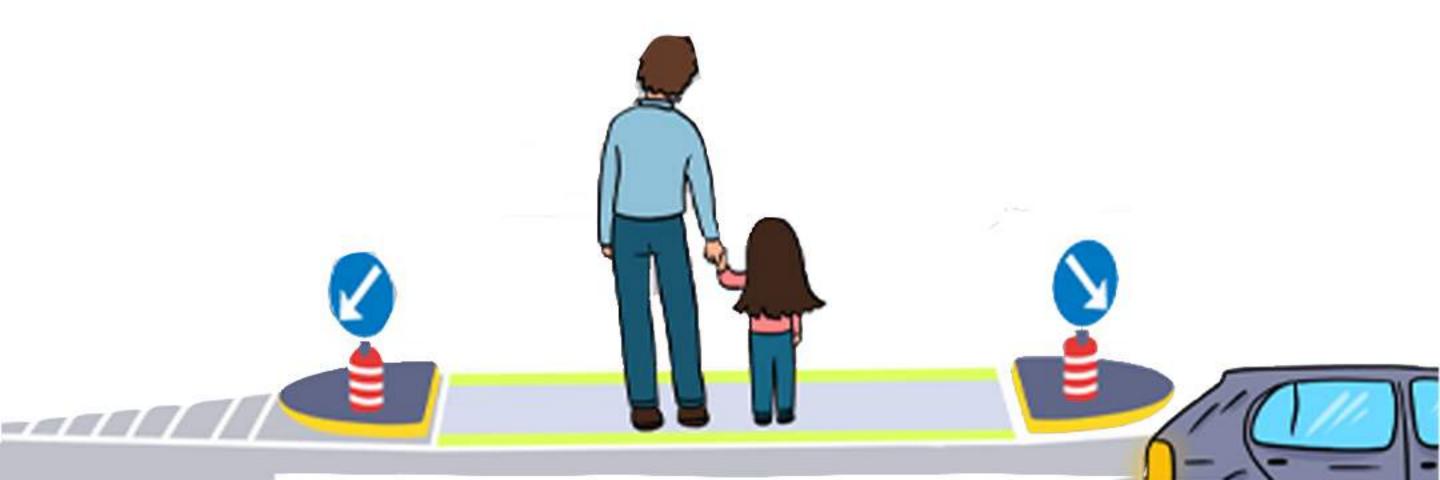

«Ловушка середины дороги»

Опасность может возникнуть, когда...

пешеход не успел перейти проезжую часть дороги и оказался между потоками движущихся автомобилей

«Ловушка середины дороги»

#### Как не попасть в ловушку?

Во избежание риска возникновения дорожно-транспортного происшествия безопаснее переходить проезжую часть за один приём!

«Ловушка середины дороги»

#### Как не попасть в ловушку?

- Будьте внимательны и сохраняйте спокойствие
- Старайтесь не совершать случайных движений, особенно назад
- Наблюдайте за потоком транспортых средств: и впереди, и за спиной, смотрите налево и направо

«Ловушка середины дороги»