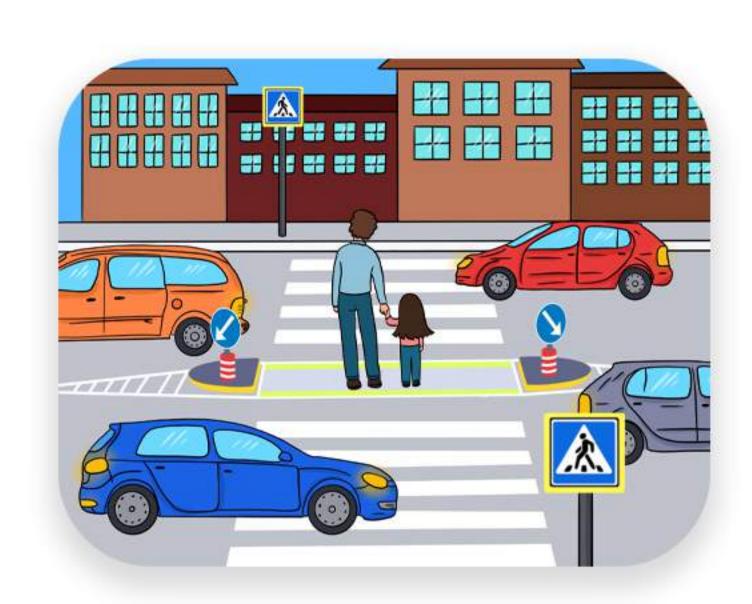

«Ловушка середины дороги»

Опасность может возникнуть, когда...

пешеход не успел перейти проезжую часть дороги и оказался между потоками движущихся автомобилей

«Ловушка середины дороги»

#### Как не попасть в ловушку?

Во избежание риска возникновения дорожно-транспортного происшествия безопаснее переходить проезжую часть за один приём!

«Ловушка середины дороги»

#### Как не попасть в ловушку?

- Будьте внимательны и сохраняйте спокойствие
- Старайтесь не совершать случайных движений, особенно назад
- Наблюдайте за потоком транспортых средств: и впереди, и за спиной, смотрите налево и направо

«Ловушка середины дороги»