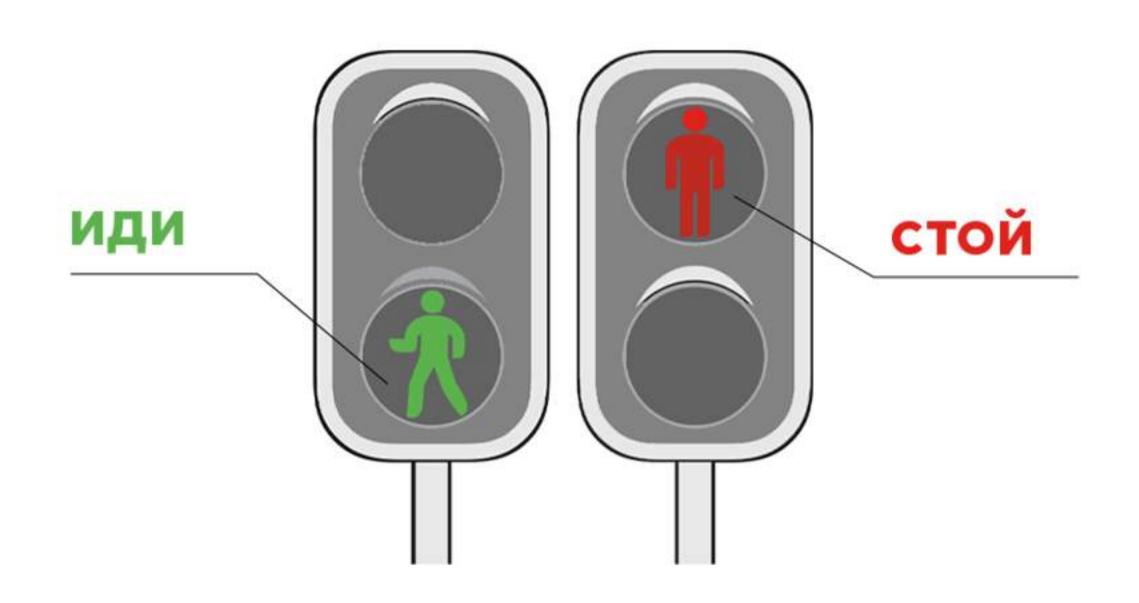

«Ловушка у светофора»

Переходите дорогу только на разрешающий сигнал пешеходного светофора

«Ловушка у светофора»

#### Перед переходом проезжей части дороги:

- **СТОЙ** остановись на тротуаре
- СМОТРИ
  убедись, что все автомобили
  остановились, водители видят
  тебя и пропускают
- СЛУШАЙ прислушайся к звукам
- ДУМАЙ убедись, что у тебя достаточно времени для перехода
- ИДИ
  пересекай дорогу размеренным шагом