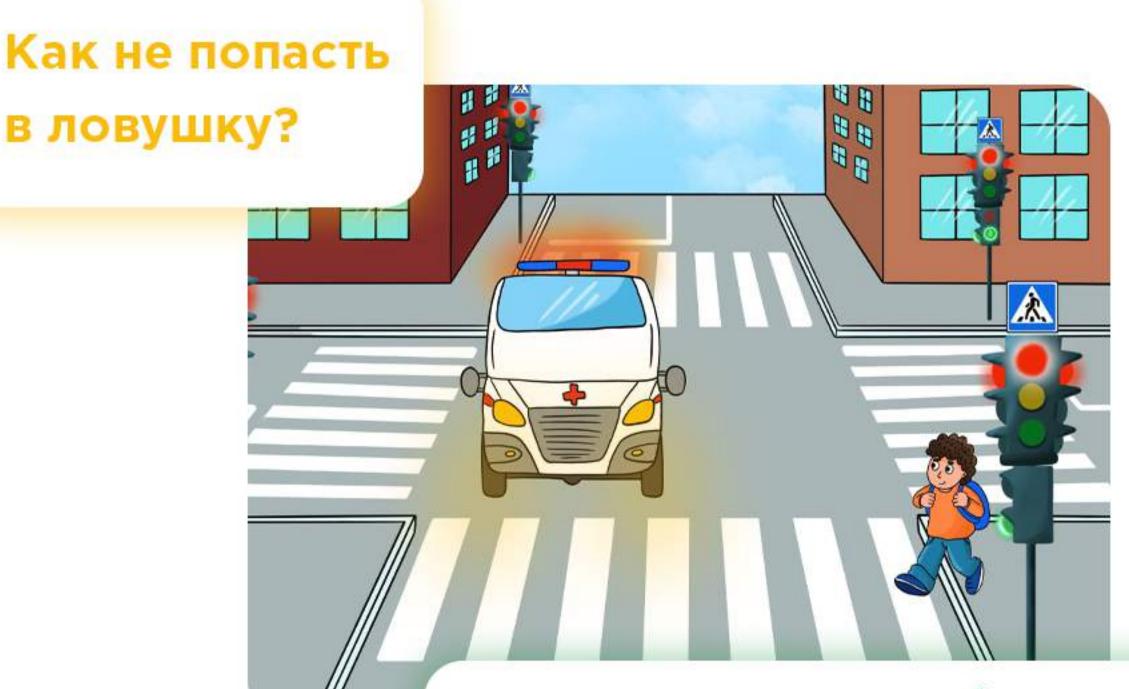

#### И помните!

Чтобы перейти дорогу, нужно **спешиться,** то есть взять СИМ в руки, и перейти проезжую часть дороги по пешеходному переходу

«Ловушка у светофора»

Опасность может возникнуть, когда...

к пешеходному переходу в момент разрешающего сигнала светофора для пешеходов (зелёный) приближаются транспортные средства с включёнными проблесковыми маячками:

- скорая помощь
- полиция
- пожарная
- МЧС

иные транспортные средства, оборудованные проблесковым маячком и специальными сигналами

«Ловушка у светофора»

Даже при разрещающем зелёном сигнале светофора сохраняйте бдительность: убедитесь, что все автомобили остановились и проезжая часть безопасна для перехода!

«Ловушка у светофора»

Переходите дорогу только на разрешающий сигнал пешеходного светофора

«Ловушка у светофора»