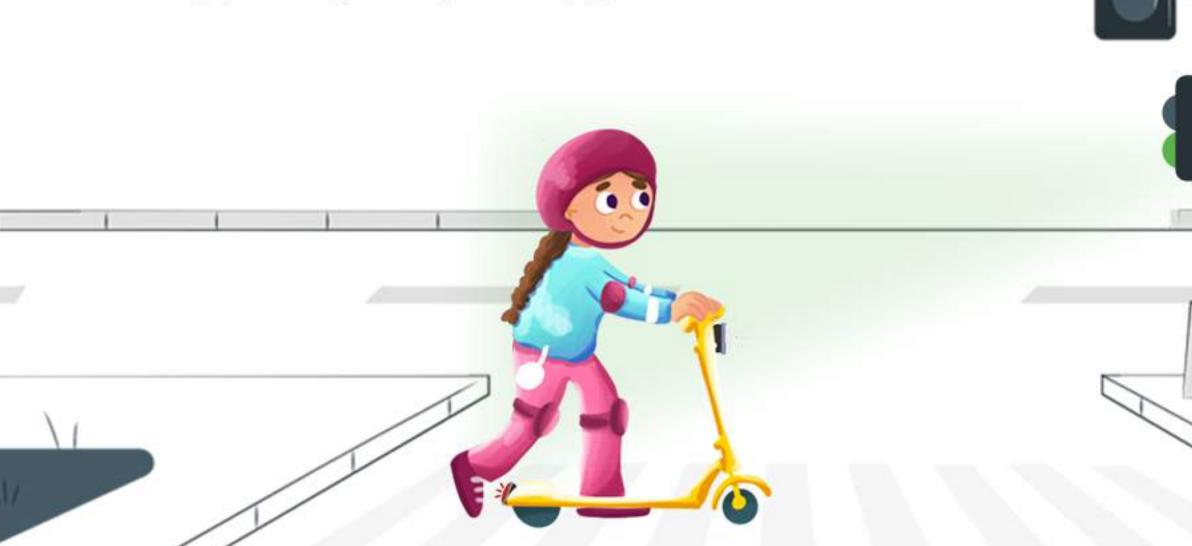

#### И помните!

Чтобы перейти дорогу, нужно **спешиться,** то есть взять СИМ в руки, и перейти проезжую часть дороги по пешеходному переходу

«Ловушка у светофора»

Опасность может возникнуть, когда...

к пешеходному переходу в момент разрешающего сигнала светофора для пешеходов (зелёный) приближаются транспортные средства с включёнными проблесковыми маячками: