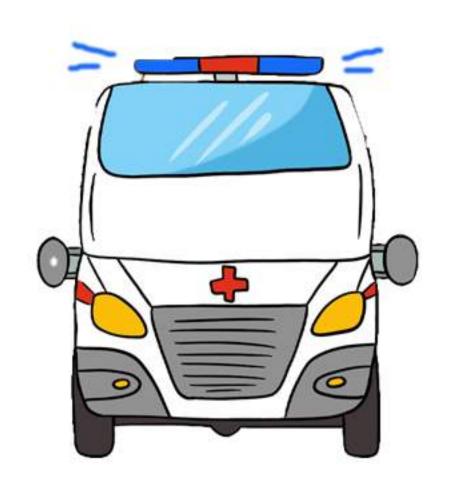

#### И помните!

Чтобы перейти дорогу, нужно **спешиться,** то есть взять СИМ в руки, и перейти проезжую часть дороги по пешеходному переходу

«Ловушка у светофора»

Опасность может возникнуть, когда...

к пешеходному переходу в момент разрешающего сигнала светофора для пешеходов (зелёный) приближаются транспортные средства с включёнными проблесковыми маячками:

- скорая помощь
- полиция
- пожарная
- МЧС

иные транспортные средства, оборудованные проблесковым маячком и специальными сигналами

«Ловушка у светофора»

Даже при разрещающем зелёном сигнале светофора сохраняйте бдительность: убедитесь, что все автомобили остановились и проезжая часть безопасна для перехода!

«Ловушка у светофора»

Переходите дорогу только на разрешающий сигнал пешеходного светофора

«Ловушка у светофора»