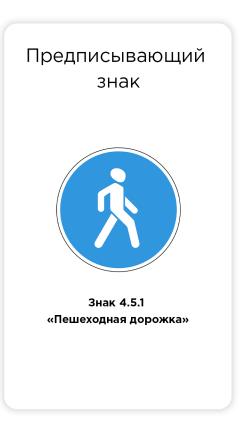

#### для велосипедистов

Этот и только этот знак указывает на велосипедную дорожку

Предписывающий знак 4.4 «Велосипедная дорожка»

Идущая вдоль дороги полоса асфальта, не отмеченная данным знаком, должна считаться: