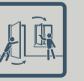

#### РАДИАЦИОННАЯ ОПАСНОСТЬ

Прибыть в район сбора!

Эвакуироваться в безопасный район!