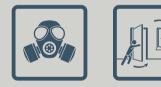

Закрыть мокрой тканью щели вокруг двери, вентиляционных отверстий!

Использовать средства индивидуальной защиты!

Укрыться в ближайшем защитном сооружении, заглубленном помещении или других сооружениях подземного пространства, включая метрополитен!