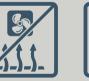

Закрыть мокрой тканью щели вокруг двери, вентиляционных отверстий!

Использовать средства индивидуальной защиты!

Укрыться в ближайшем защитном сооружении, заглубленном помещении или других сооружениях подземного пространства, включая метрополитен!