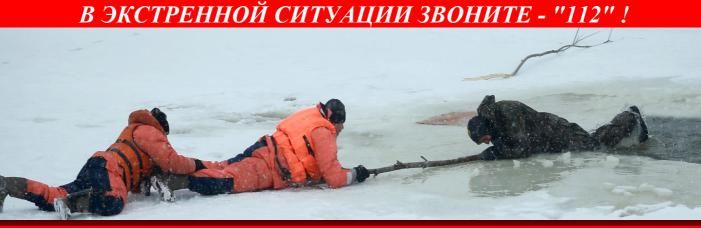

## Если нужна ваша помощь:

Вызовите спасателей по сотовому телефону «112». Вооружитесь любой длинной палкой, доской, шестом или веревкой, можно связать воедино шарфы, ремни или одежду. Ползком, широко расставив руки и ноги, толкая перед собой спасательные средства, осторожно передвигайтесь к полынье. Остановитесь в нескольких метрах от полыньи и бросьте пострадавшему веревку, подайте палку, лыжу или шест. Осторожно вытащите пострадавшего на лед и ползком выбирайтесь из опасной зоны. Доставьте пострадавшего в теплое место, снимите с него мокрую одежду, энергично разотрите тело (до покраснения кожи), напоите горячим чаем. Ни в коем случае не давайте пострадавшему алкоголь!